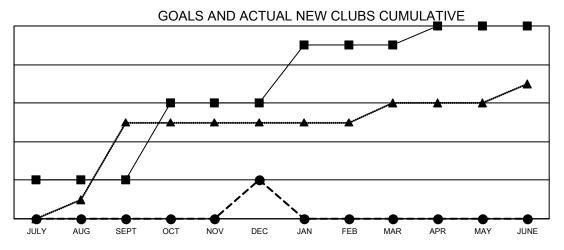

## GAT MONTHLY MEMBERSHIP PROGRESS REPORT

Multiple District 310

Results as of: 12/31/2020 LOCATION: THAILAND

| Clubs                 |               |           |               | Members               |                        |                         |                                                    |  |  |
|-----------------------|---------------|-----------|---------------|-----------------------|------------------------|-------------------------|----------------------------------------------------|--|--|
| RESULTS FOR 2020-2021 |               |           |               | RESULTS FOR 2020-2021 |                        |                         |                                                    |  |  |
| QUARTER               | NEW CLUB GOAL | NEW CLUBS | DROPPED CLUBS | QUARTER MEME          | BER GROWTH NET<br>GOAL | MEMBER GROWTH<br>ACTUAL | DROPPED<br>MEMBERS ACTUAL<br>(including transfers) |  |  |
| JULY/AUG/SEPT         | 2             | 0         | 2             | JULY/AUG/SEPT         | 230                    | 255                     | 115                                                |  |  |
| OCT/NOV/DEC           | 4             | 2         | 0             | OCT/NOV/DEC           | 240                    | 406                     | 324                                                |  |  |
| JAN/FEB/MAR           | 3             | 0         | 0             | JAN/FEB/MAR           | 170                    | 0                       | 0                                                  |  |  |
| APR/MAY/JUNE          | 1             | 0         | 0             | APR/MAY/JUNE          | 120                    | 0                       | 0                                                  |  |  |

GOALS AND ACTUAL MEMBERS CUMULATIVE

- ■- CURRENT YEAR GOALS FOR NEW CLUBS
- CURRENT YEAR ACTUAL NEW CLUBS
- ▲ LAST YEAR ACTUAL NEW CLUBS